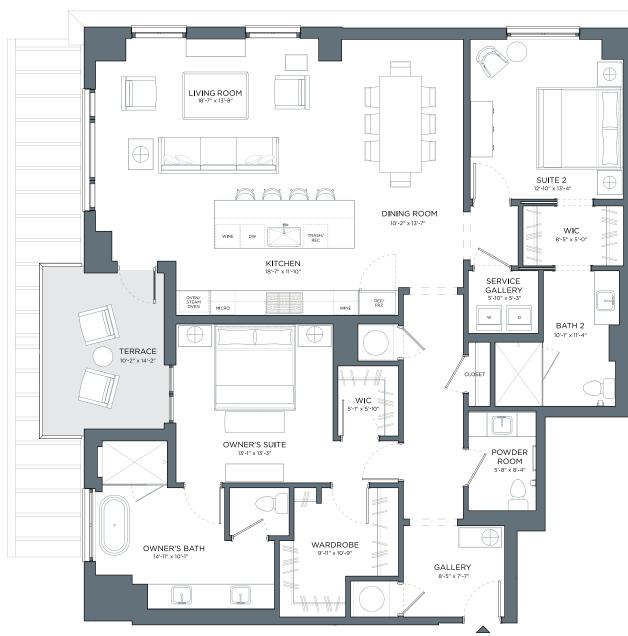

# ROSEWOOD RESIDENCES TURTLE CREEK DALLAS

RESIDENCE

В

2 BED | 2.5 BATH TERRACE

# RESIDENCE B

— FLOORS 4-5 — 2 BED | 2.5 BATH TERRACE

> Interior 1,997 sq. ft. Exterior 144 sq. ft.