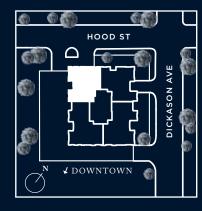

wned, developed or sold by Rosewood Hotels and Resorts, L.L.C. or any of its affiliates ("Rosewood").

Developer uses Rosewood marks pursuant to a license agreement with Rosewood, terminable according to its terms. Rosewood assumes no responsibility or liability in connection with the project, and makes no representation or warranty in respect thereof.

Except for approving some design concepts for conformity with Rosewood design and brand standards, Rosewood was not involved in developing the design concepts or selecting any furnishings, fixtures and finishes for the project.

# ROSEWOOD RESIDENCES TURTLE CREEK DALLAS

RESIDENCE

В

2 BED | 2.5 BATH TERRACE

# RESIDENCE B

— FLOORS 4-5 — 2 BED | 2.5 BATH TERRACE

> Interior 1,997 sq. ft. Exterior 144 sq. ft.

## UNIT LOCATOR



CITE DIA



# Trellis on Level 4 Only



√ Views to Downtown