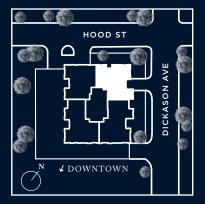

wned, developed or sold by Rosewood Hotels and Resorts, L.L.C. or any of its affiliates ("Rosewood"). Developer uses Rosewood marks pursuant to a license agreement with Rosewood, terminable according to its terms. Rosewood assumes no responsibility or liability in connection with the project, and makes no representation or warranty in respect thereof. Except for approving some design concepts for conformity with Rosewood design and brand standards, Rosewood was not involved in developing the design concepts or selecting any furnishings, fixtures and finishes for the project.

ROSEWOOD R E S I D E N C E S TURTLE CREEK DALLAS



2 BED | 2.5 BATH 2 TERRACES

# RESIDENCE C

FLOORS 4-5
2 BED | 2.5 BATH
2 TERRACES

Interior 2,089 sq. ft.

Exterior 221 sq. ft.

### UNIT LOCATOR



### SITE PLAN