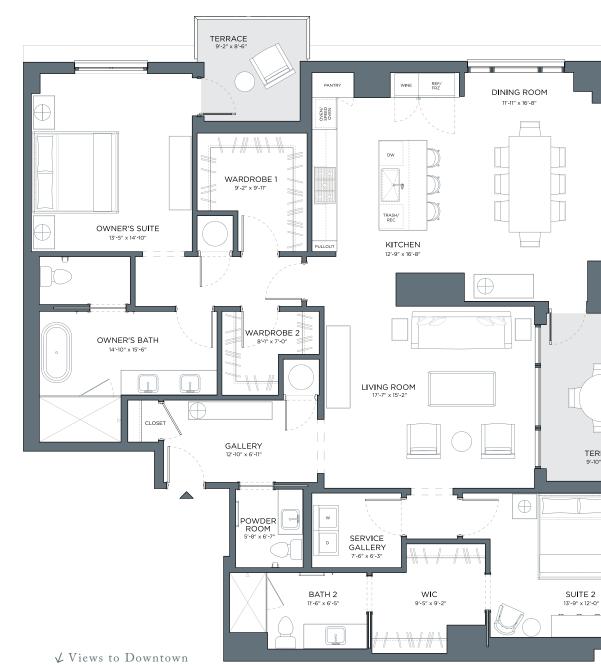

ROSEWOOD R E S I D E N C E S TURTLE CREEK DALLAS

2 BED | 2.5 BATH 2 TERRACES

# RESIDENCE C

FLOORS 4-5
2 BED | 2.5 BATH
2 TERRACES

Interior 2,089 sq. ft.

Exterior 221 sq. ft.