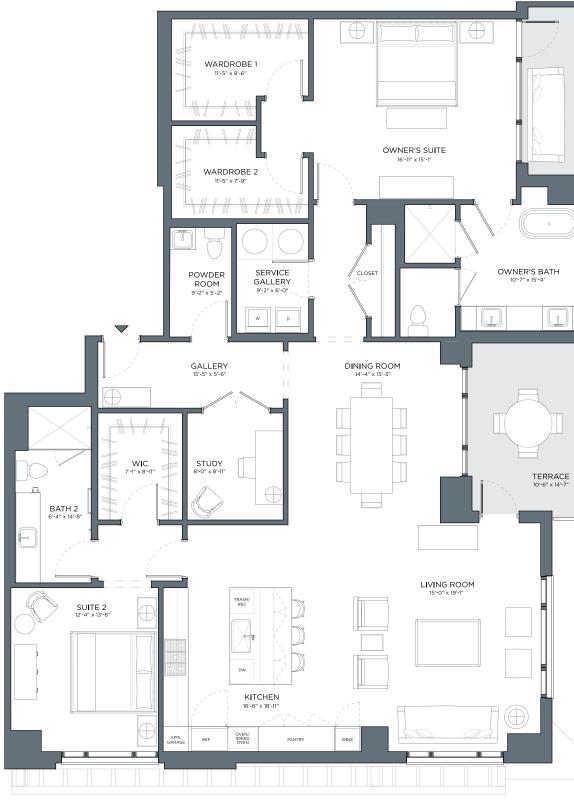

## RESIDENCE D

2 BED | 2.5 BATH STUDY | 2 TERRACES

# RESIDENCE D

FLOORS 4-5 2 BED | 2.5 BATH Study | 2 terraces

> Interior 2,369 sq. ft.

Exterior 304 sq. ft.