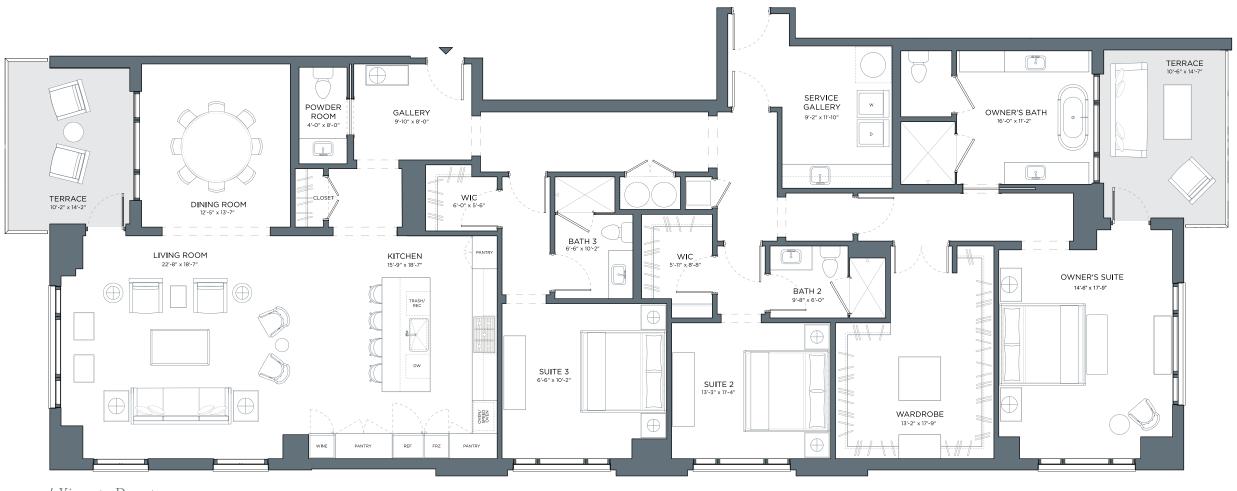

## RESIDENCE F

— FLOORS 6-10 — 3 BED | 3.5 BATH 2 TERRACES

Interior
3,018 sq. ft.
Exterior
297 sq. ft.