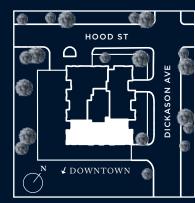

veloped or sold by Rosewood Hotels and Resorts, L.L.C. or any of its affiliates ("Rosewood").

Developer uses Rosewood marks pursuant to a license agreement with Rosewood, terminable according to its terms. Rosewood assumes no responsibility or liability in connection with the project, and makes no representation or warranty in respect thereof.

Except for approving some design concepts for conformity with Rosewood design and brand standards, Rosewood was not involved in developing the design concepts or selecting any furnishings, fixtures and finishes for the project.

## ROSEWOOD RESIDENCES TURTLE CREEK DALLAS

RESIDENCE

F

3 BED | 3.5 BATH 2 TERRACES

## RESIDENCE F

— FLOORS 6-10 — 3 BED | 3.5 BATH 2 TERRACES

Interior
3,018 sq. ft.
Exterior
297 sq. ft.

## UNIT LOCATOR



SITE PLAI