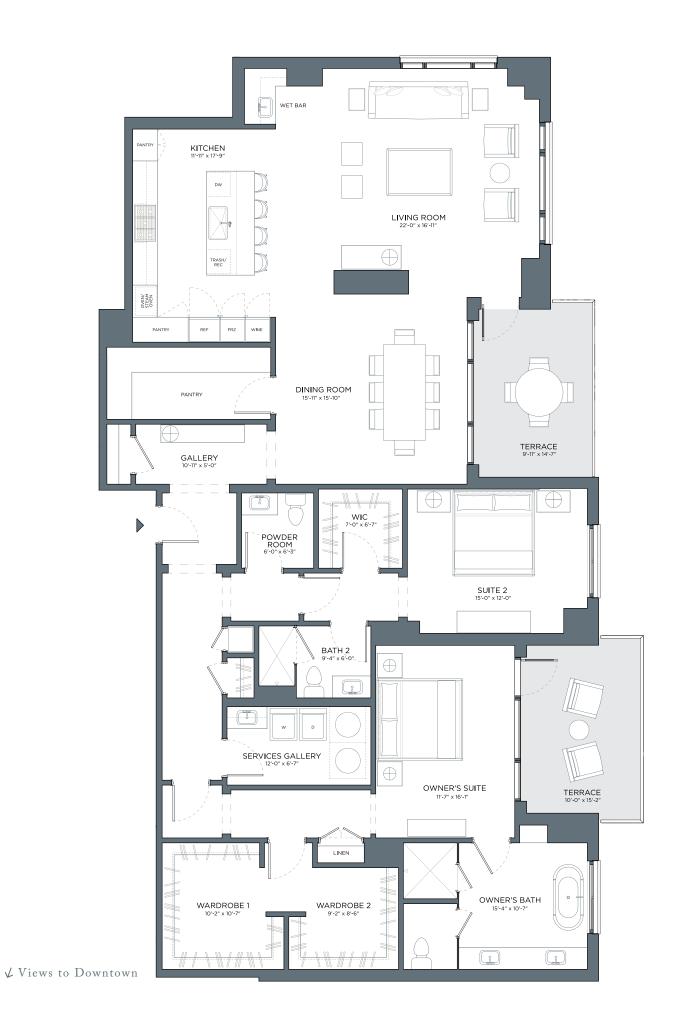

## ROSEWOOD RESIDENCES TURTLE CREEK DALLAS

RESIDENCE

G

2 BED | 2.5 BATH 2 TERRACES

## RESIDENCE G

— FLOORS 6-10 — 2 BED | 2.5 BATH 2 TERRACES

> Interior 2,552 sq. ft. Exterior 297 sq. ft.