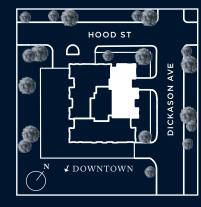

loped or sold by Rosewood Hotels and Resorts, L.L.C. or any of its affiliates ("Rosewood").

Developer uses Rosewood marks pursuant to a license agreement with Rosewood, terminable according to its terms. Rosewood assumes no responsibility or liability in connection with the project, and makes no representation or warranty in respect thereof.

Except for approving some design concepts for conformity with Rosewood design and brand standards, Rosewood was not involved in developing the design concepts or selecting any furnishings, fixtures and finishes for the project.

## ROSEWOOD RESIDENCES TURTLE CREEK DALLAS

RESIDENCE

G

2 BED | 2.5 BATH 2 TERRACES

## RESIDENCE G

— FLOORS 6-10 — 2 BED | 2.5 BATH 2 TERRACES

> Interior 2,552 sq. ft. Exterior 297 sq. ft.

## UNIT LOCATOR



CITE DIAL