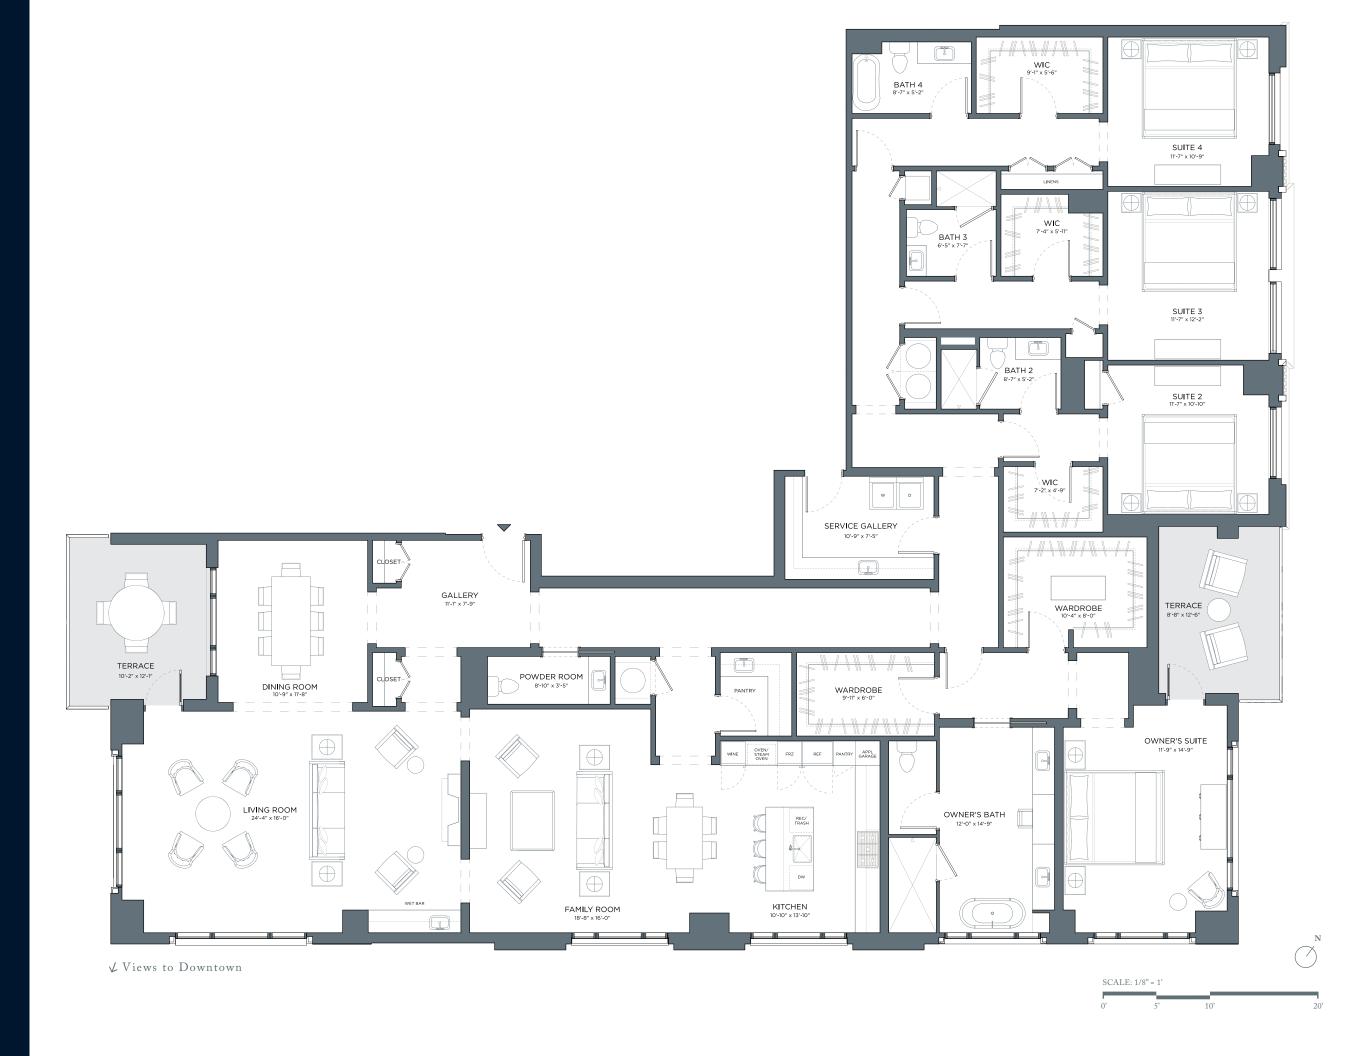

# JR PENTHOUSE A

FLOORS 13-15 — 4 BED | 4.5 BATH 2 TERRACES

Interior 4,480 sq. ft. Exterior 231 sq. ft.