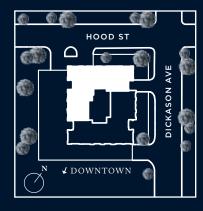

wood Hotels and Resorts, L.L.C. or any of its affiliates ("Rosewood").

Developer uses Rosewood marks pursuant to a license agreement with Rosewood, terminable according to its terms. Rosewood assumes no responsibility or liability in connection with the project, and makes no representation or warranty in respect thereof.

Except for approving some design concepts for conformity with Rosewood design and brand standards, Rosewood was not involved in developing the design concepts or selecting any furnishings, fixtures and finishes for the project.

## ROSEWOOD RESIDENCES TURTLE CREEK DALLAS

JR PENTHOUSE

В

3 BED | 3.5 BATH STUDY | 2 TERRACES

## JR PENTHOUSE B

— FLOORS 13-15 — 3 BED | 3.5 BATH STUDY | 2 TERRACES

Interior 4,446 sq. ft. Exterior 221 sq. ft.

## UNIT LOCATOR



SITE PLAN