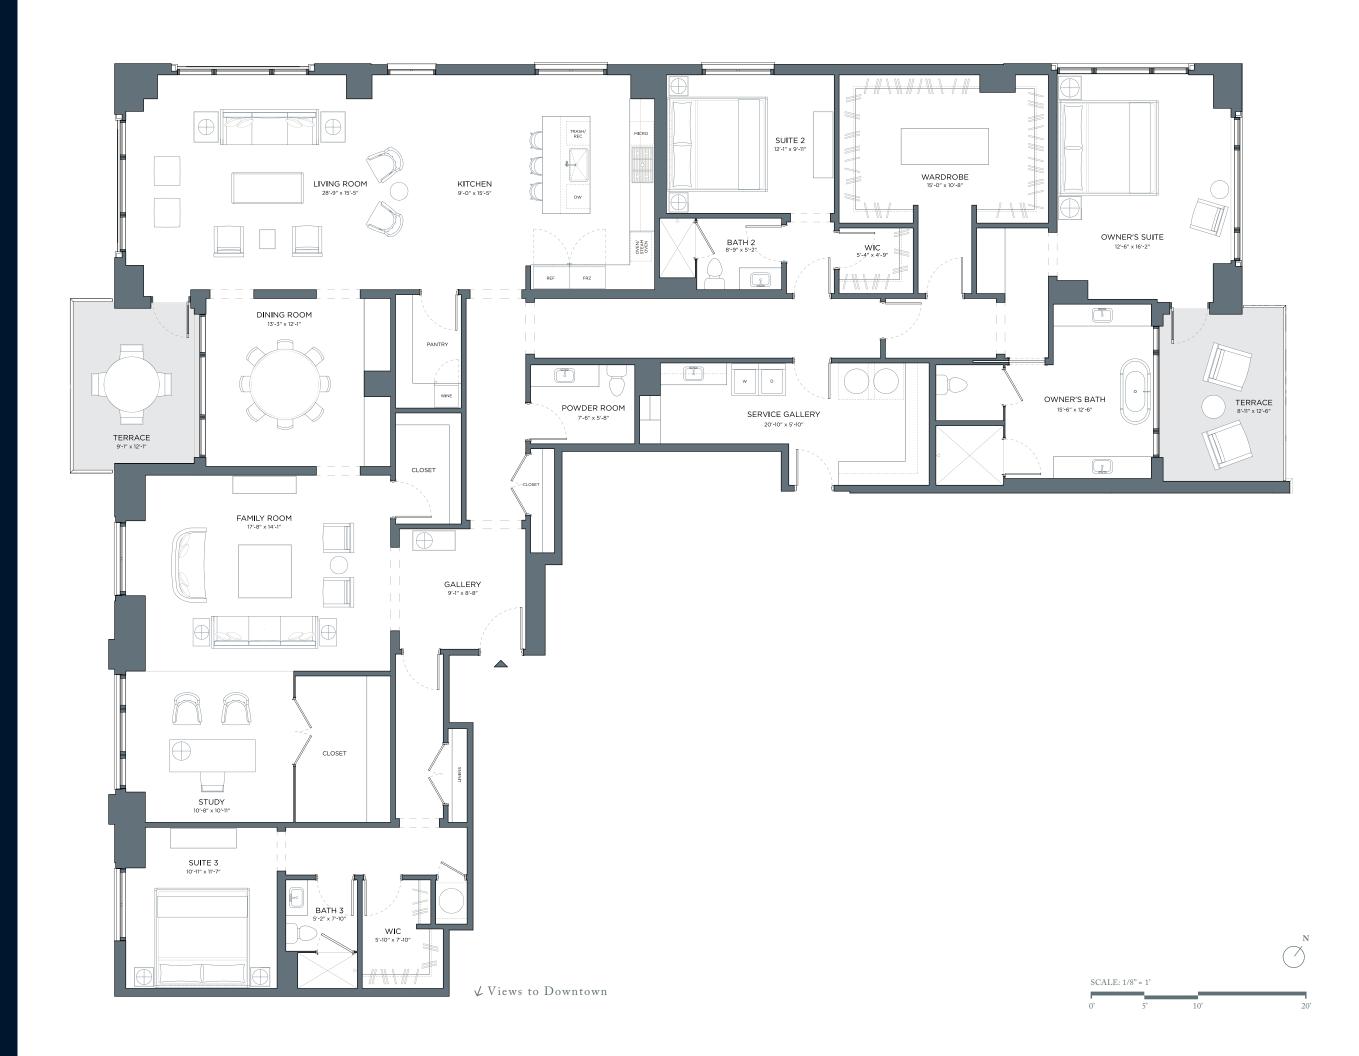

## ROSEWOOD RESIDENCES TURTLE CREEK DALLAS

JR PENTHOUSE

В

3 BED | 3.5 BATH STUDY | 2 TERRACES

## JR PENTHOUSE B

— FLOORS 13-15 — 3 BED | 3.5 BATH STUDY | 2 TERRACES

Interior 4,446 sq. ft. Exterior 221 sq. ft.