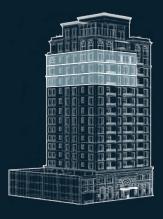

## JR PENTHOUSE A

— FLOORS 13-15 — 4 BED | 4.5 BATH 2 TERRACES

> Interior 4,480 sq. ft. Exterior 231 sq. ft.