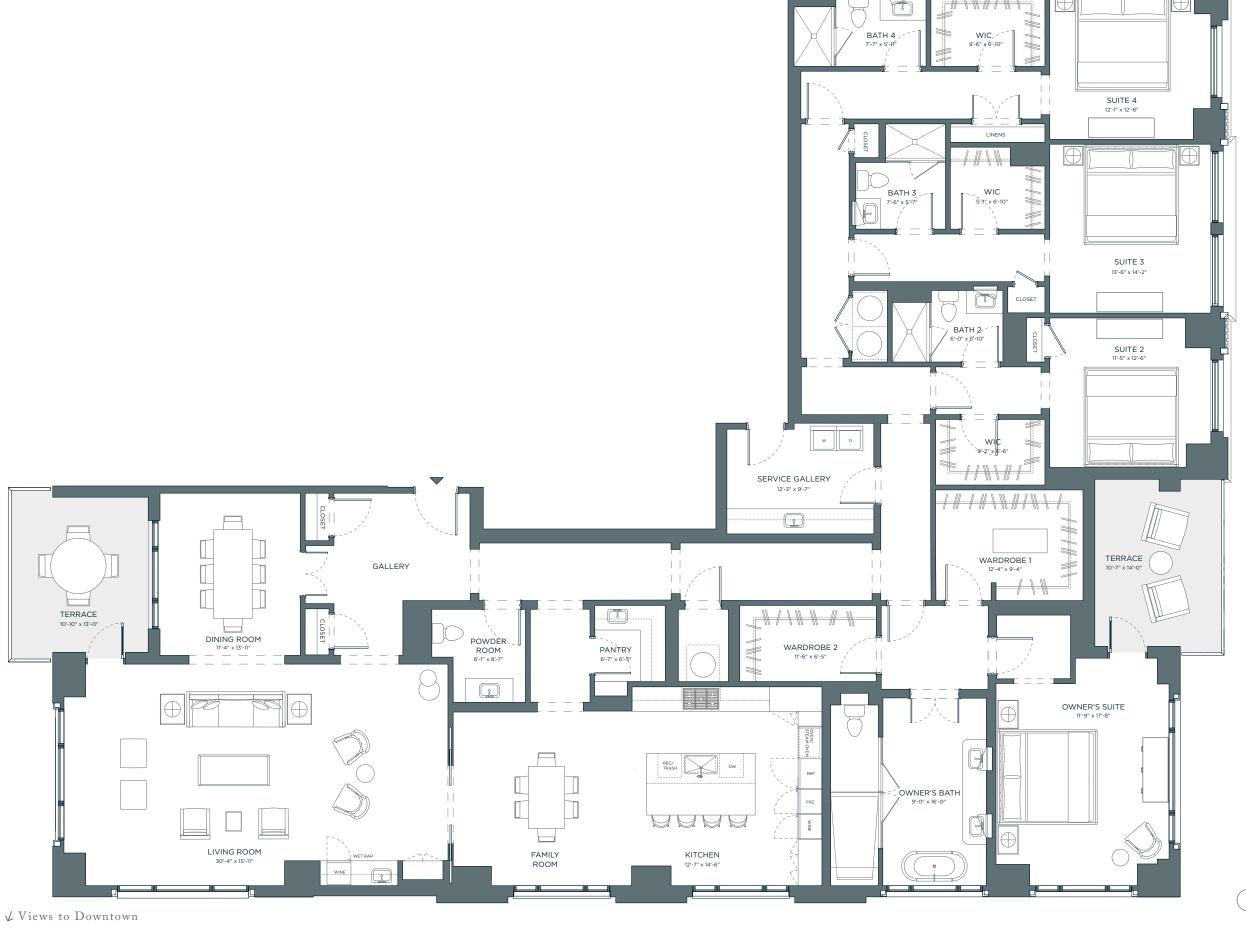

## JR PENTHOUSE A

— FLOORS 13-15 — 4 BED | 4.5 BATH 2 TERRACES

> Interior 4,480 sq. ft. Exterior 231 sq. ft.

## SITE PLAN

Floor plans shown are not to any particular scale and are subject to change. All dimensions are approximate, are subject to change, and are measured using a method substantially similar to ANSI/BOMA Z65.4-2010 Multi-Unit Residential Buildings: Standard Methods of Measurement which dimensions may vary from the description