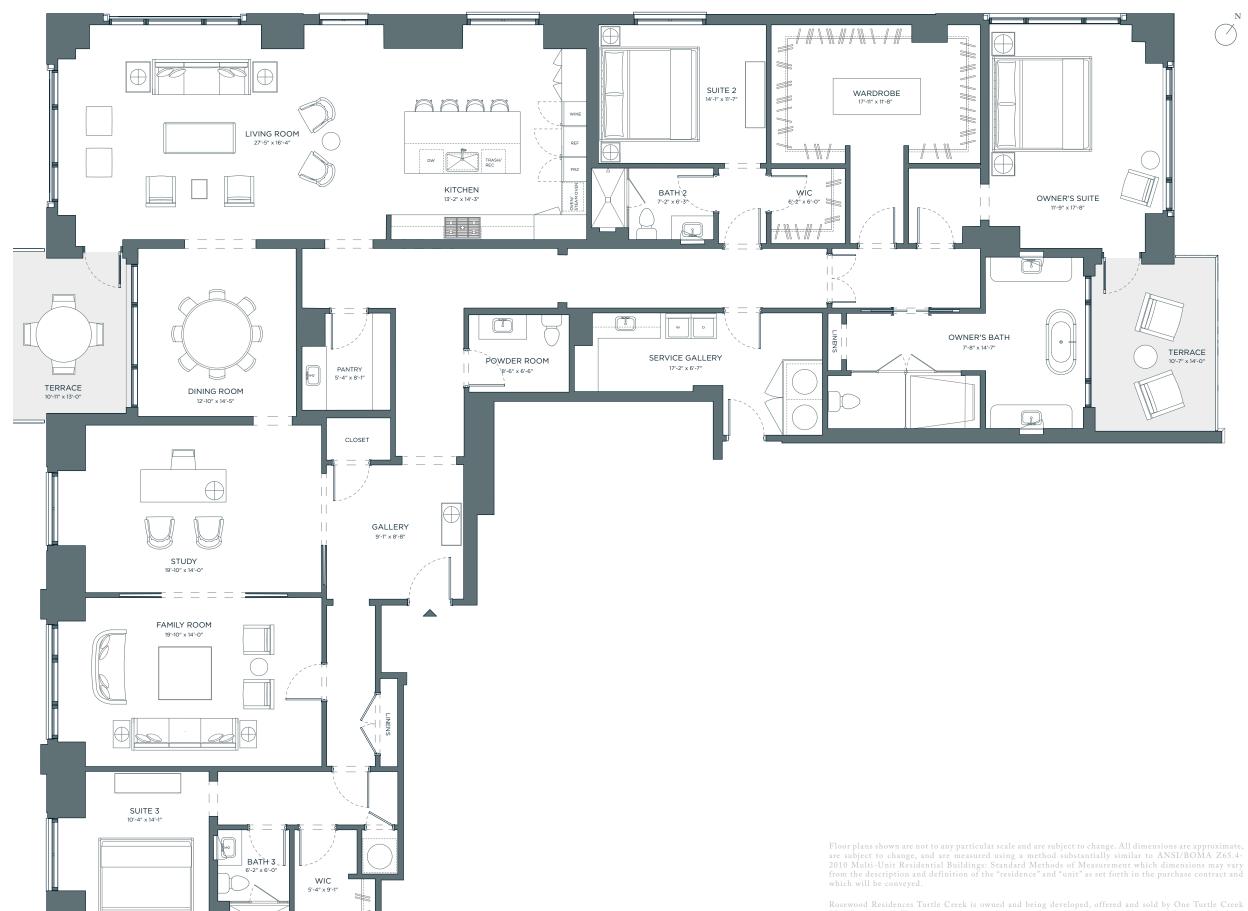

## JR PENTHOUSE B

FLOORS 13-15 — 3 BED | 3.5 BATH STUDY | 2 TERRACES

Interior 4,446 sq. ft. Exterior 221 sq. ft.