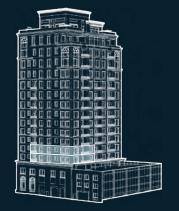

## RESIDENCE B

— FLOORS 4-5 — 2 BED | 2.5 BATH TERRACE

> Interior 1,997 sq. ft. Exterior 144 sq. ft.