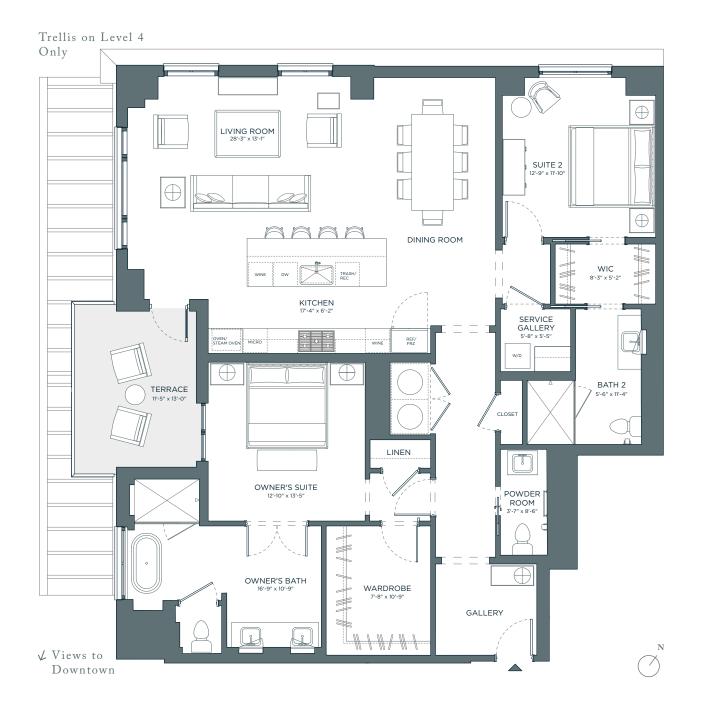

## RESIDENCE B

— FLOORS 4-5 — 2 BED | 2.5 BATH TERRACE

> Interior 1,997 sq. ft. Exterior 144 sq. ft.

## SITE PLAN

Floor plans shown are not to any particular scale and are subject to change. All dimensions are approximate, are subject to change, and are measured using a method substantially similar to ANSI/BOMA Z65.4-2010 Multi-Unit Residential Buildings: Standard Methods of Measurement which dimensions may vary from the description and definition of the "residence" and "unit" as set forth in the purchase contract and which will be conveyed.