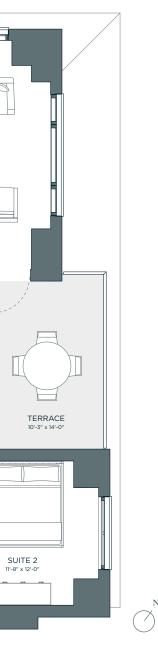

## RESIDENCE С

— FLOORS 4-5 — 2 BED | 2.5 BATH 2 TERRACES

> Interior 2,089 sq. ft.

Exterior 221 sq. ft.

## SITE PLAN

↓ Views to Downtown

Floor plans shown are not to any particular scale and are subject to change. All dimensions are approximate, are subject to change, and are measured using a method substantially similar to ANSI/BOMA Z65.4-2010 Multi-Unit Residential Buildings: Standard Methods of Measurement which dimensions may vary from the description and definition of the "residence" and "unit" as set forth in the purchase contract and which will be conveyed.