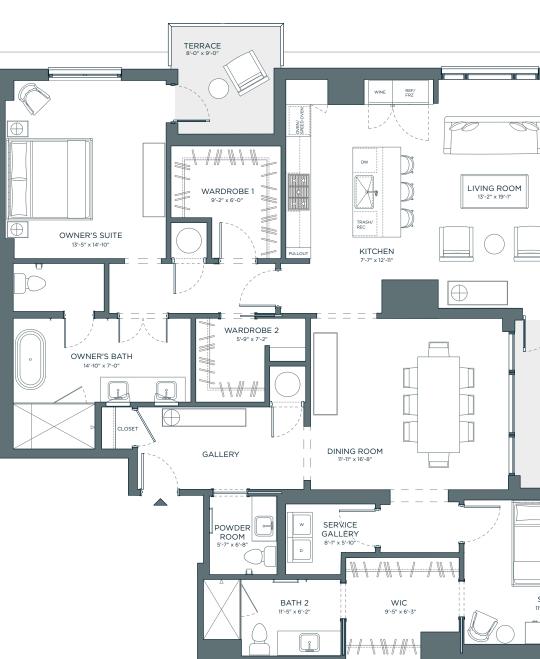

## RESIDENCE С

— FLOORS 4-5 — 2 BED | 2.5 BATH 2 TERRACES

> Interior 2,089 sq. ft.

Exterior 221 sq. ft.

## SITE PLAN

↓ Views to Downtown

Floor plans shown are not to any particular scale and are subject to change. All dimensions are approximate, are subject to change, and are measured using a method substantially similar to ANSI/BOMA Z65.4-2010 Multi-Unit Residential Buildings: Standard Methods of Measurement which dimensions may vary from the description and definition of the "residence" and "unit" as set forth in the purchase contract and which will be conveyed.