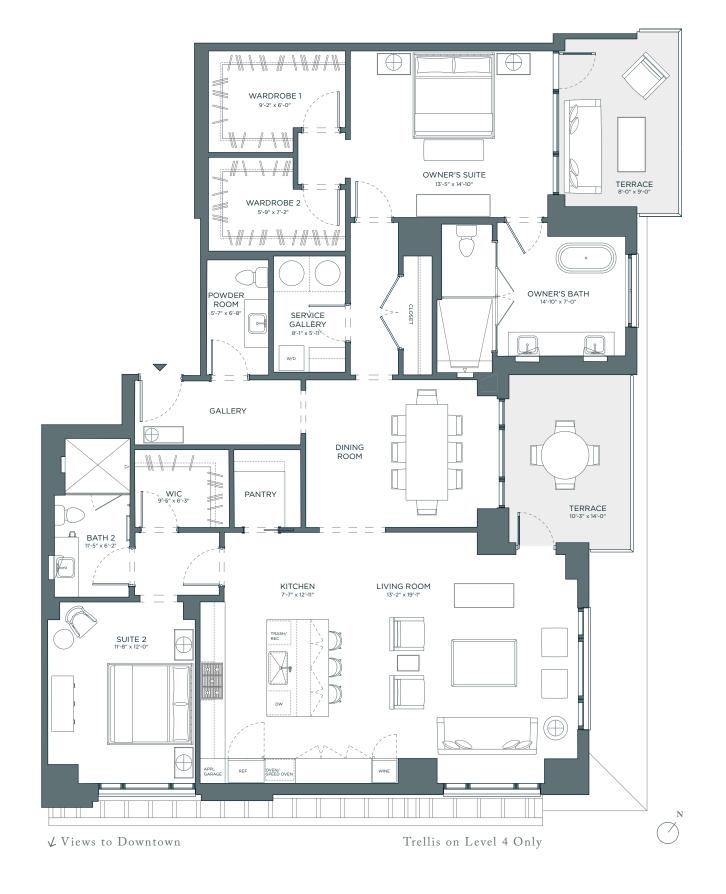

## RESIDENCE D

— FLOORS 4-5 — 2 BED | 2.5 BATH STUDY | 2 TERRACES

Interior 2,369 sq. ft.
Exterior 304 sq. ft.

## SITE PLAN

Floor plans shown are not to any particular scale and are subject to change. All dimensions are approximate, are subject to change, and are measured using a method substantially similar to ANSI/BOMA Z65.4-2010 Multi-Unit Residential Buildings: Standard Methods of Measurement which dimensions may vary from the description and definition of the "residence" and "unit" as set forth in the purchase contract and which will be conveyed.