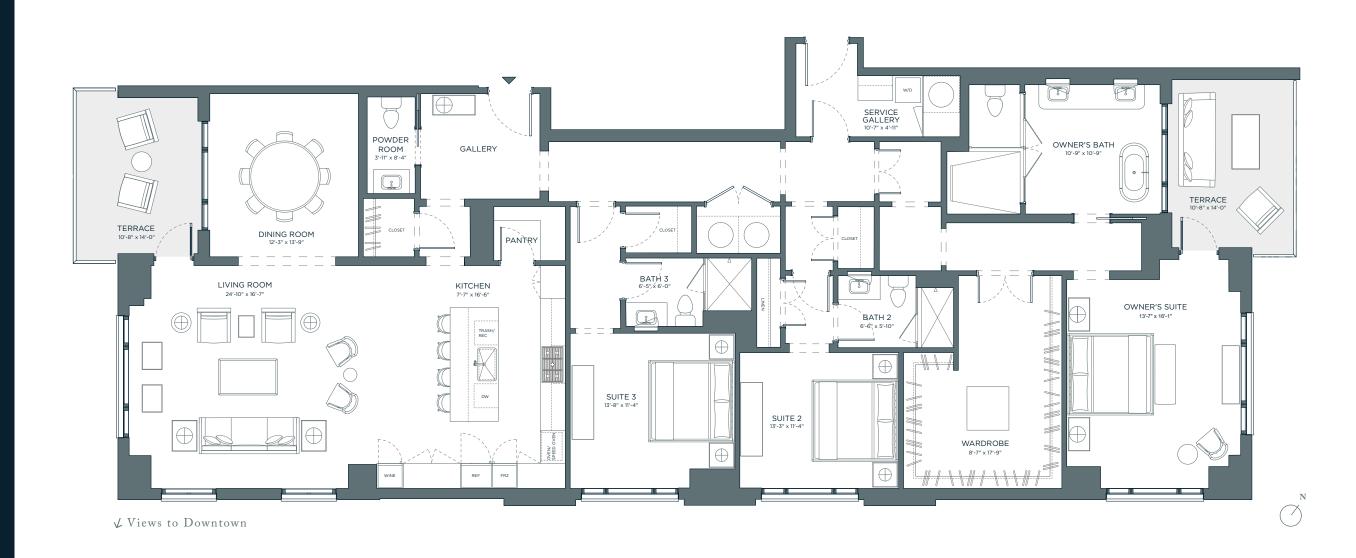

## RESIDENCE F

— FLOORS 6-10 — 3 BED | 3.5 BATH 2 TERRACES

Interior
3,018 sq. ft.
Exterior
297 sq. ft.

## SITE PLAN

Floor plans shown are not to any particular scale and are subject to change. All dimensions are approximate, are subject to change, and are measured using a method substantially similar to ANSI/BOMA Z65.4-2010 Multi-Unit Residential Buildings: Standard Methods of Measurement which dimensions may vary from the description and definition of the "residence" and "unit" as set forth in the purchase contract and which will be conveyed.