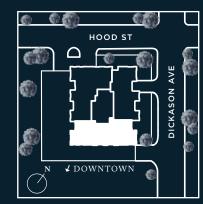

## SITE PLAN

Floor plans shown are not to any particular scale and are subject to change. All dimensions are approximate, are subject to change, and are measured using a method substantially similar to ANSI/BOMA Z65.4-2010 Multi-Unit Residential Buildings: Standard Methods of Measurement which dimensions may vary from the description and definition of the "residence" and "unit" as set forth in the purchase contract and which will be conveyed.