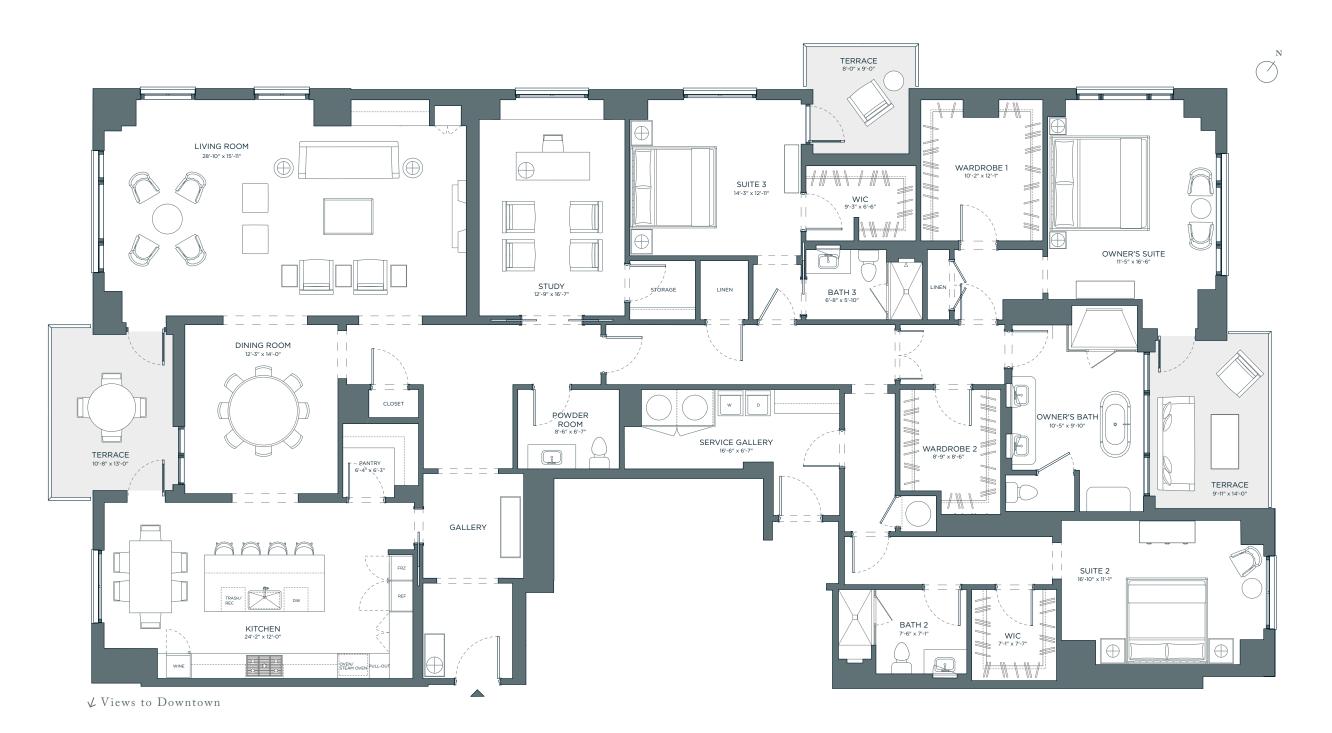

## RESIDENCE Κ — FLOORS 11-12 —

3 BED | 3.5 BATH STUDY | 3 TERRACES

> Interior 4,090 sq. ft.

Exterior 601 sq. ft.

## UNIT LOCATOR

Floor plans shown are not to any particular scale and are subject to change. All dimensions are approximate, are subject to change, and are measured using a method substantially similar to ANSI/BOMA Z65.4-2010 Multi-Unit Residential Buildings: Standard Methods of Measurement which dimensions may vary from the description and definition of the "residence" and "unit" as set forth in the purchase contract and which will be conveyed.